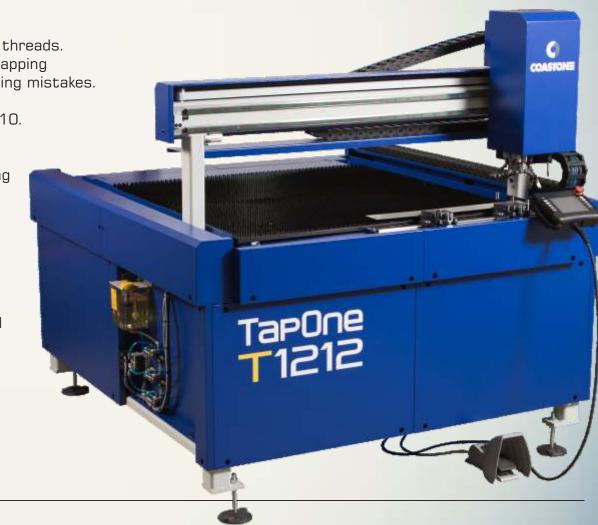

## TapOne T1212 Tapping Machine

TapOne 1212 is effecient and accurate way to complete your threads. It is most flexible way between manual tapping or intergated tapping to make threads with high accuracy and speed without operating mistakes.

TapOne 1212 is equippped with 3 tapping heads up to max M10.

TapOne 1212 is bridge type machine where tappig heads are moving on 3-axis bridge to get maximum speed for your tapping operations and enable easy and fast loading of work parts.

## TapOne technical data

| Thread size 1*             | M2.5 - M8                          |
|----------------------------|------------------------------------|
| Number of spindles         | 3                                  |
| Lubrication                | Micro lubrication for each spindle |
| Working area, mm           | 1250 x 1250                        |
| Max work piece weight, kg  | 50                                 |
| Positioning speed, m/min   | 60                                 |
| Spindle speed, RPM         | 2000                               |
| Positioning accuracy, mm   | +/- 0.15                           |
| Recuired air pressure, bar | 6                                  |
| Nominal power, kW          | 1,5                                |
| Machine weight, kg         | 850                                |
| Control                    | Touch screen                       |