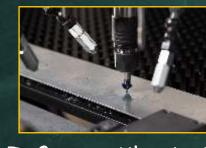

TapOne 1212 with 3 tapping heads up to MIO.

Tapping with speed and

Tapping with air blow lubrication.

Programming by TapOne control or integrated to your existing CAM software.

Big parts...small parts.. micro jointed parts.

TapOne 1212 is equippped with 3 tapping heads up to max M10.

TapOne 1212 is bridge type machine where tappig heads are moving on 3-axis bridge to get maximum speed for your tapping operations and enable easy and fast loading of work parts.