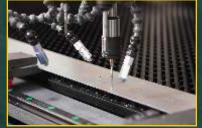

TapOne 1212 with 3 tapping heads up to MIO.

Tapping with speed and

Tapping with air blow lubrication.

Programming by TapOne control or integrated to your existing CAM software.

Big parts...small parts.. micro jointed parts.

TapOne 1212 is equippped with 3 tapping heads up to max M10.

TapOne 1212 is bridge type machine where tappig heads are moving on 3-axis bridge to get maximum speed for your tapping operations and enable easy and fast loading of work parts.