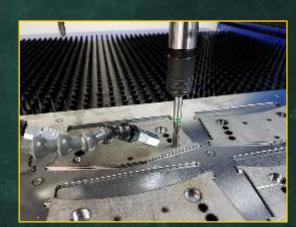

TapOne 1212 with 3 tapping heads up to MIO.

Tapping with speed and

Tapping with air blow lubrication.

Programming by TapOne control or integrated to your existing CAM software.

Big parts...small parts.. micro jointed parts.

TapOne 1212 is equippped with 3 tapping heads up to max M10.

TapOne 1212 is bridge type machine where tappig heads are moving on 3-axis bridge to get maximum speed for your tapping operations and enable easy and fast loading of work parts.