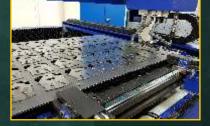

TapOne 1212 is equippped with 3 tapping heads up to max M10.

TapOne 1212 is bridge type machine where tappig heads are moving on 3-axis bridge to get maximum speed for your tapping operations and enable easy and fast loading of work parts.

Small parts.....big parts.....micro jointed parts.....you name it.

TapOne 1212 complete all you tapping needs.....with high speed and quaranteed accuracy.

TapOne 1212 is most efficient investment to avoid hustle and problems with manual tapping.