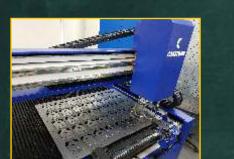

TapOne 1212 is equippped with 3 tapping heads up to max M10.

TapOne 1212 is bridge type machine where tappig heads are moving on 3-axis bridge to get maximum speed for your tapping operations and enable easy and fast loading of work parts.

Small parts.....big parts.....micro jointed parts.....you name it.

TapOne 1212 complete all you tapping needs.....with high speed and quaranteed accuracy.

TapOne 1212 is most efficient investment to avoid hustle and problems with manual tapping.