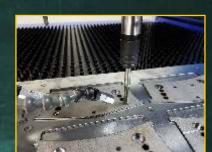

TapOne 1212 with 3 tapping heads up to MIO.

Tapping with speed and

Tapping with air blow lubrication.

Programming by TapOne control or integrated to your existing CAM software.

Big parts...small parts.. micro jointed parts.

TapOne 1212 is equippped with 3 tapping heads up to max M10.

TapOne 1212 is bridge type machine where tappig heads are moving on 3-axis bridge to get maximum speed for your tapping operations and enable easy and fast loading of work parts.