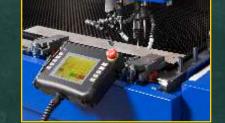

Solve your problems and human errors of manual tapping...... solution is TapOne 1212

TapOne 1212 can be programmed by its own TapOne control or can be intergated by postprocessor to your existing CAM software.

## TapOne technical data

| Thread size 1*             | M2.5 - M8                          |
|----------------------------|------------------------------------|
| Number of spindles         | 3                                  |
| Lubrication                | Micro lubrication for each spindle |
| Working area, mm           | 1250 x 1250                        |
| Max work piece weight, kg  | 50                                 |
| Positioning speed, m/min   | 60                                 |
| Spindle speed, RPM         | 2000                               |
| Positioning accuracy, mm   | +/- 0.15                           |
| Recuired air pressure, bar | 6                                  |
| Nominal power, kW          | 1,5                                |
| Machine weight, kg         | 850                                |
| Control                    | Touch screen                       |