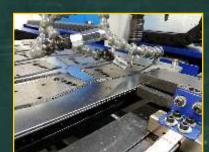

TapOne 1212 is equippped with 3 tapping heads up to max M10.

TapOne 1212 is bridge type machine where tappig heads are moving on 3-axis bridge to get maximum speed for your tapping operations and enable easy and fast loading of work parts.

Solve your problems and human errors of manual tapping...... solution is TapOne 1212

TapOne 1212 can be programmed by its own TapOne control or can be intergated by postprocessor to your existing CAM software.