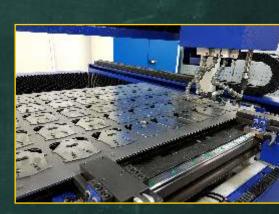

TapOne 1212 is equippped with 3 tapping heads up to max M10.

TapOne 1212 is bridge type machine where tappig heads are moving on 3-axis bridge to get maximum speed for your tapping operations and enable easy and fast loading of work parts.

COASTONE OY TUOTTAJANTIE 27 A 1, 60100 SEINÄJOKI

Big parts...small parts... micro jointed parts.

Silent movement on brush table.